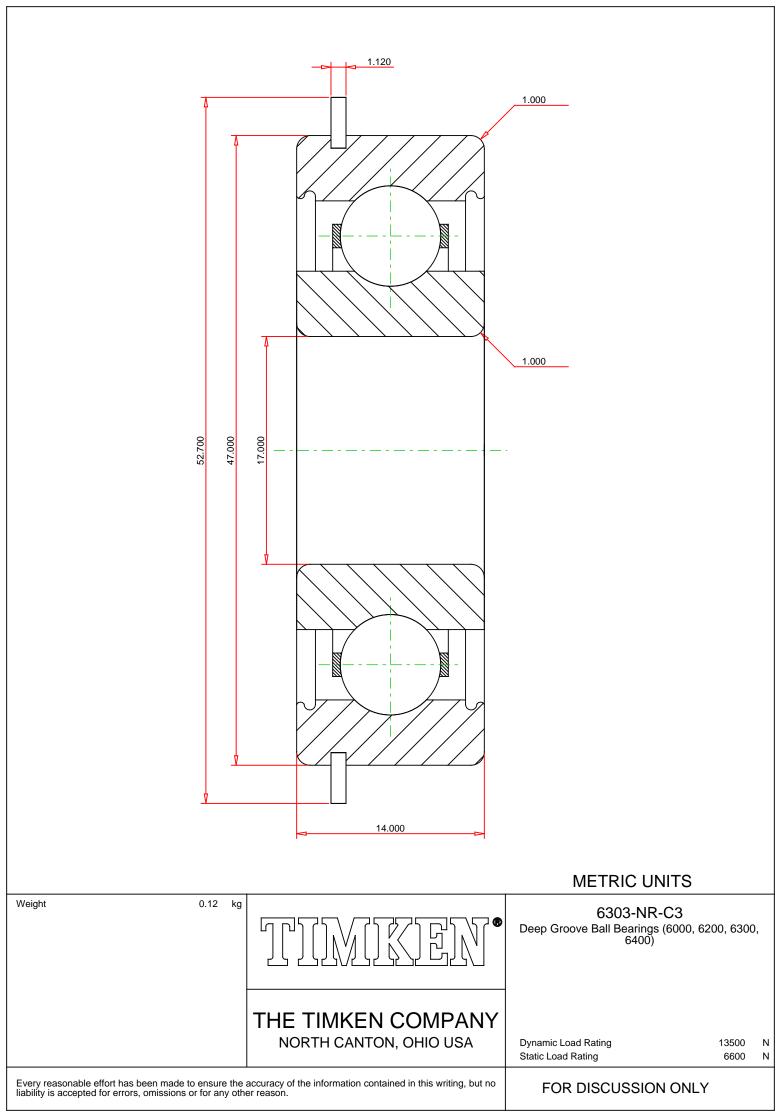

## Specifications | Dimensions | Basic Load Ratings | Factors

| Specifications – |              |               |  |  |
|------------------|--------------|---------------|--|--|
|                  |              |               |  |  |
|                  | Clearance    | C3            |  |  |
|                  | Bore Size d  | 17.000 mm     |  |  |
|                  | Features     | Snap Ring     |  |  |
|                  | Bearing Type | Standard DGBB |  |  |
|                  | Weight       | 0.120 Kg      |  |  |

## Dimensions

|                    |                           |           | 8/23/2021   Page 2 of 2 |  |
|--------------------|---------------------------|-----------|-------------------------|--|
|                    | Radius Rs min             | 1.000 mm  |                         |  |
|                    | Snap Ring Diameter D2 max | 52.700 mm |                         |  |
|                    | Snap Ring Width f max     | 1.120 mm  |                         |  |
|                    |                           |           |                         |  |
| Basic Load Ratings |                           |           |                         |  |
|                    |                           |           |                         |  |
|                    | Cr - Dynamic Load Rating  | 13.6 kN   |                         |  |
|                    | COr - Static Load Rating  | 6.6 kN    |                         |  |
|                    |                           |           |                         |  |
| Factors            |                           |           |                         |  |
|                    |                           |           |                         |  |
|                    | Grease Reference Speed    | 15000 rpm |                         |  |
|                    | Oil Reference Speed       | 22000 rpm |                         |  |
|                    |                           |           |                         |  |